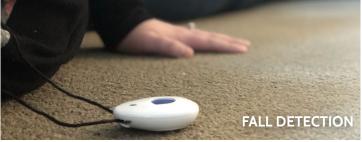

Encrypted Wireless Technology Pet Sensitive (up to 40 lbs.) Know when mom is up and moving

Automatically detect falls with accelerometer based technology