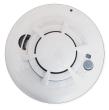

# **EMERGENCY BUTTON**

Make it easy for mom to call for help

Connected smoke detector 24-7 Automatically calls for help