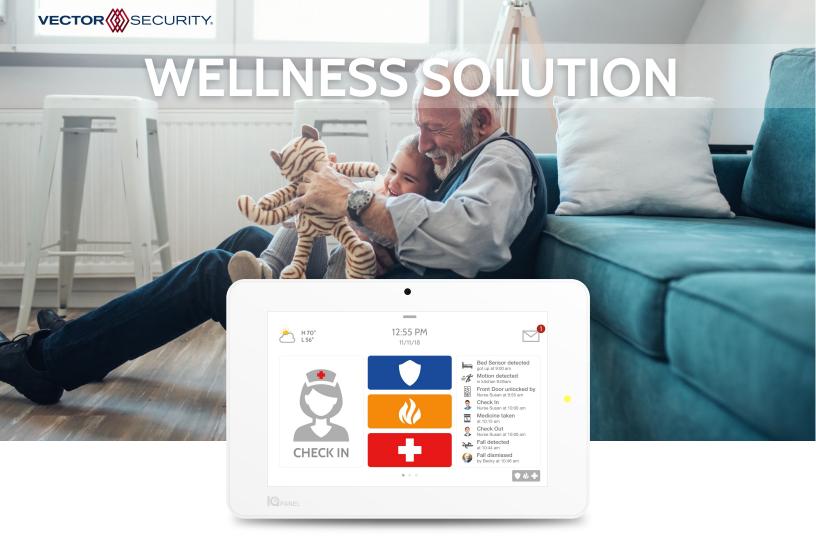

# Wellness Specific UI Perfect for aging in place

Fall Pendant
Detects a fall automatically or with button press

7" HD Touchscreen Built in 5MP Camera Dual SRF featuring PowerG

Encrypted Door/Window Sensor Text alerts when door is left open

Encrypted Wireless Technology Pet Sensitive (up to 40 lbs.) Know when mom is up and moving

Automatically detect falls with accelerometer based technology

# **EMERGENCY BUTTON**

Make it easy for mom to call for help

Connected smoke detector 24-7 Automatically calls for help

## **BED SENSOR**

See when loved ones get up and how much they sleep