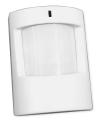

Encrypted Wireless Technology Pet Sensitive (up to 40 lbs.) Know when mom is up and moving

Automatically detect falls with accelerometer based technology