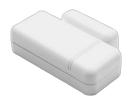

# Wellness Specific UI Perfect for aging in place

Fall Pendant
Detects a fall automatically or with button press

7" HD Touchscreen Built in 5MP Camera Dual SRF featuring PowerG

Encrypted Door/Window Sensor Text alerts when door is left open