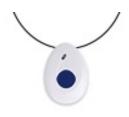

# Wellness Specific UI Perfect for aging in place

Fall Pendant
Detects a fall automatically or with button press

7" HD Touchscreen Built in 5MP Camera Dual SRF featuring PowerG

Encrypted Door/Window Sensor Text alerts when door is left open

Encrypted Wireless Technology Pet Sensitive (up to 40 lbs.) Know when mom is up and moving

Automatically detect falls with accelerometer based technology