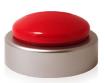

# **EMERGENCY BUTTON**

Make it easy for mom to call for help

Connected smoke detector 24-7 Automatically calls for help